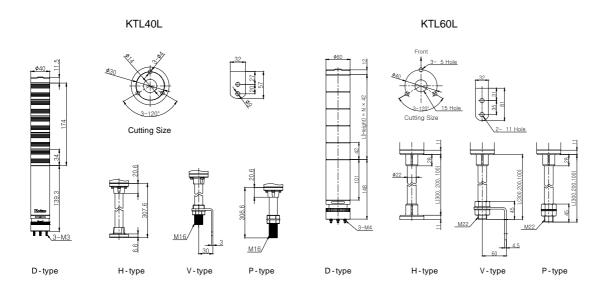

|                             |

# Wiring

| Red Stack             | Red Line    | Clear Stack            | White Line  |
|-----------------------|-------------|------------------------|-------------|
| Yellow Stack          | Yellow Line | POWER                  | Brown Line  |
| Green Stack           | Green Line  | СОМ                    | Black Line  |
| Blue Stack            | Blue Line   | Flashing               | Grey Line   |
| Buzzer( Continuous)   | Orange Line | Buzzer (Short Flicker) | Purple Line |
| Buzzer (Long Flicker) | Cyan Line   |                        |             |

# Circuit Diagram

#### **Continuous Type**



#### Continuous Flashing Type



### Circuit Diagram

#### Continuous Buzzer Type



#### Continuous Flashing Buzzer Type



#### Dimension