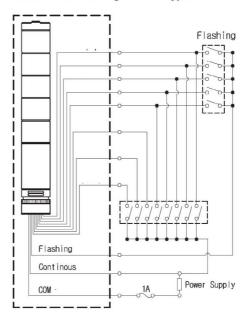

| 75dB/m                      |                             |

# Wiring

| Red Stack             | Red Line    | Clear Stack            | White Line  |
|-----------------------|-------------|------------------------|-------------|
| Yellow Stack          | Yellow Line | POWER                  | Brown Line  |
| Green Stack           | Green Line  | СОМ                    | Black Line  |
| Blue Stack            | Blue Line   | Flashing               | Grey Line   |
| Buzzer( Continuous)   | Orange Line | Buzzer (Short Flicker) | Purple Line |
| Buzzer (Long Flicker) | Cyan Line   |                        |             |

# Circuit Diagram

#### **Continuous Type**



#### Continuous Flashing Type



### Circuit Diagram

#### Continuous Buzzer Type



#### Continuous Flashing Buzzer Type



#### Dimension