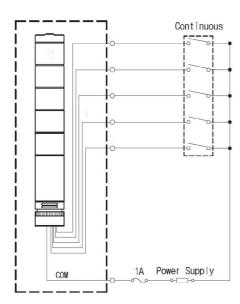

ng Frequency  |              | 90/m                        |                             |
| Sound Pressure (1m) |              | 75dB/m                      |                             |

# Wiring

| Red Stack             | Red Line    | Clear Stack            | White Line  |
|-----------------------|-------------|------------------------|-------------|
| Yellow Stack          | Yellow Line | POWER                  | Brown Line  |
| Green Stack           | Green Line  | СОМ                    | Black Line  |
| Blue Stack            | Blue Line   | Flashing               | Grey Line   |
| Buzzer( Continuous)   | Orange Line | Buzzer (Short Flicker) | Purple Line |
| Buzzer (Long Flicker) | Cyan Line   |                        |             |

# Circuit Diagram

#### **Continuous Type**



#### Continuous Flashing Type



### Circuit Diagram

#### Continuous Buzzer Type



#### Continuous Flashing Buzzer Type



#### Dimension