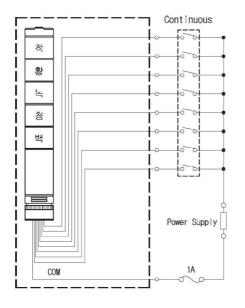

|
| Sound Pressure (1m) |              | 75dB/m                      |                             |

# Wiring

| Red Stack             | Red Line    | Clear Stack            | White Line  |
|-----------------------|-------------|------------------------|-------------|
| Yellow Stack          | Yellow Line | POWER                  | Brown Line  |
| Green Stack           | Green Line  | СОМ                    | Black Line  |
| Blue Stack            | Blue Line   | Flashing               | Grey Line   |
| Buzzer( Continuous)   | Orange Line | Buzzer (Short Flicker) | Purple Line |
| Buzzer (Long Flicker) | Cyan Line   |                        |             |

# Circuit Diagram

#### **Continuous Type**



#### Continuous Flashing Type



### Circuit Diagram

#### Continuous Buzzer Type



#### Continuous Flashing Buzzer Type



#### Dimension