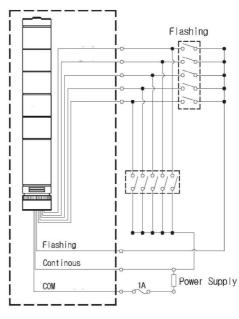

/m                        |                             |
| Sound Pressure (1m) |              | 75dB/m                      |                             |

# Wiring

| Red Stack             | Red Line    | Clear Stack            | White Line  |
|-----------------------|-------------|------------------------|-------------|
| Yellow Stack          | Yellow Line | POWER                  | Brown Line  |
| Green Stack           | Green Line  | СОМ                    | Black Line  |
| Blue Stack            | Blue Line   | Flashing               | Grey Line   |
| Buzzer( Continuous)   | Orange Line | Buzzer (Short Flicker) | Purple Line |
| Buzzer (Long Flicker) | Cyan Line   |                        |             |

# Circuit Diagram

#### **Continuous Type**



#### Continuous Flashing Type



### Circuit Diagram

#### Continuous Buzzer Type



#### Continuous Flashing Buzzer Type



#### Dimension