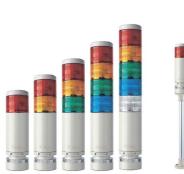

# PART2 TOWER LIGHT

**TOWER LIGHT** 

# **TOWER LIGHT**

# **CLASSIFICATION**

$$\mathsf{KTL} \, \underbrace{ 40 \, \mathsf{L} \, \mathsf{CFB} }_{\boxed{0}} \, \underbrace{ \, \mathsf{RYG} }_{\boxed{0}} \, \underbrace{ \, \mathsf{3C} \, \, \mathsf{D} }_{\boxed{0}}$$

| ① DIAMETER      | 40   | Ø <b>40</b>                     |  |
|-----------------|------|---------------------------------|--|
| ① DIAMETER      | 60   | Ø <b>60</b>                     |  |
| ② LAMP          | L    | LED                             |  |
| 3 FUNCTIONS     | NONE | Continuous only                 |  |
| 3 FUNCTIONS     | CF   | Continuous & Flashing           |  |
| 3 FUNCTIONS     | В    | Buzzer                          |  |
| 3 FUNCTIONS     | CFB  | Continuous, Flashing & Buzzer   |  |
| 4 LAMP COLOR    |      | Red, Yellow, Green, Blue, Clear |  |
| ⑤ INPUT VOLTAGE |      | AC/DC 24V                       |  |
| 6 MOUNTING      | D    | Direct mount                    |  |
| 6 MOUNTING      | Н    | Upper bracket                   |  |
| 6 MOUNTING      | V    | Wall mount bracket              |  |
| 6 MOUNTING      | Р    | Pole mount                      |  |