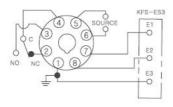

mm(X,Y,Z directions) for 1 hour    |             |
| Shock resistance           | 30G                                                                |             |
| Ambient humidity           | 35~85% RH                                                          |             |
| Protection                 | IP50(indoor use only)                                              |             |
| Material                   | ABS                                                                |             |
| Weight                     | KFS-PC8, -PC11(230g), KFS-PC8S,-PC11S(180g)                        |             |

### Dimension

KFS-PC8(8Pin)



KFS—PC8 OP.L FLOATLESS LEVEL SWITCH 63 50



KFS-PC11(11Pin)







KFS-PC8S







KFS-PC11S







### Circuit Diagram





### Wiring Diagram





### **Operation Diagram**

KFS-PC11S



#### Water Drainage



KFS-PC11, -PC11S



#### Water Drainage



# KFS-ES3

Material

Body: PBT

Electrode: Nickel - plated brass

Please use copper rod or brass rod (3-M6P1,  $\emptyset$ 6.0) for electrode

IP53

Cannot be used in oil





### Dimension

### KFS-ES3