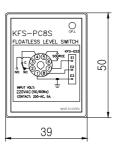

### Dimension

KFS-PC8(8Pin)

KFS—PC8 OP.L FLOATLESS LEVEL SWITCH 63 50

KFS-PC11(11Pin)

KFS-PC8S

KFS-PC11S