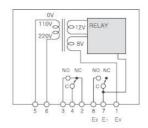

at double amplitude: 0.5mm(X,Y,Z directions) for 1 hour    |             |
| Shock resistance           | 30G                                                                |             |
| Ambient humidity           | 35~85% RH                                                          |             |
| Protection                 | IP50(indoor use only)                                              |             |
| Material                   | ABS                                                                |             |
| Weight                     | KFS-PC8, -PC11(230g), KFS-PC8S,-PC11S(180g)                        |             |

### Dimension

KFS-PC8(8Pin)



KFS—PC8 OP.L FLOATLESS LEVEL SWITCH 63 50



KFS-PC11(11Pin)







KFS-PC8S







KFS-PC11S







### Circuit Diagram





### Wiring Diagram





### **Operation Diagram**

KFS-PC11S



#### Water Drainage



KFS-PC11, -PC11S



#### Water Drainage



# KFS-ES3

Material

Body: PBT

Electrode: Nickel - plated brass

Please use copper rod or brass rod (3-M6P1,  $\emptyset$ 6.0) for electrode

IP53

Cannot be used in oil





### Dimension

### KFS-ES3