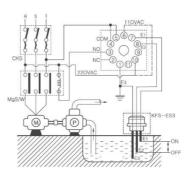

|             |
| Ambient humidity           | 35~85% RH                                                          |             |
| Protection                 | IP50(indoor use only)                                              |             |
| Material                   | ABS                                                                |             |
| Weight                     | KFS-PC8, -PC11(230g), KFS-PC8S,-PC11S(180g)                        |             |

### Dimension

KFS-PC8(8Pin)



KFS—PC8 OP.L FLOATLESS LEVEL SWITCH 63 50



KFS-PC11(11Pin)







KFS-PC8S







KFS-PC11S







### Circuit Diagram





### Wiring Diagram





### **Operation Diagram**

KFS-PC11S



#### Water Drainage



KFS-PC11, -PC11S



#### Water Drainage



# KFS-ES3

Material

Body: PBT

Electrode: Nickel - plated brass

Please use copper rod or brass rod (3-M6P1,  $\emptyset$ 6.0) for electrode

IP53

Cannot be used in oil





### Dimension

### KFS-ES3