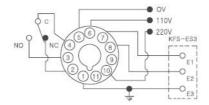

(X,Y,Z directions) for 1 hour    |             |
| Shock resistance           | 30G                                                                |             |
| Ambient humidity           | 35~85% RH                                                          |             |
| Protection                 | IP50(indoor use only)                                              |             |
| Material                   | ABS                                                                |             |
| Weight                     | KFS-PC8, -PC11(230g), KFS-PC8S,-PC11S(180g)                        |             |

### Dimension

KFS-PC8(8Pin)



KFS—PC8 OP.L FLOATLESS LEVEL SWITCH 63 50



KFS-PC11(11Pin)







KFS-PC8S







KFS-PC11S







### Circuit Diagram





### Wiring Diagram





### **Operation Diagram**

KFS-PC11S



#### Water Drainage



KFS-PC11, -PC11S



#### Water Drainage



# KFS-ES3

Material

Body: PBT

Electrode: Nickel - plated brass

Please use copper rod or brass rod (3-M6P1,  $\emptyset$ 6.0) for electrode

IP53

Cannot be used in oil





### Dimension

### KFS-ES3