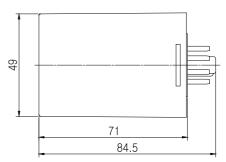

### Dimension

KFS-PC8(8Pin)

KFS—PC8 OP.L FLOATLESS LEVEL SWITCH 63 50

KFS-PC11(11Pin)

KFS-PC8S

KFS-PC11S