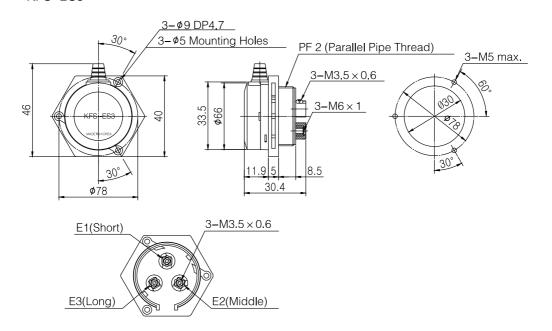

# KFS-ES3

Material

Body: PBT

Electrode: Nickel - plated brass

Please use copper rod or brass rod (3-M6P1,  $\emptyset$ 6.0) for electrode

IP53

Cannot be used in oil

### Dimension