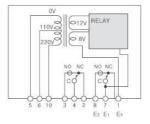

double amplitude: 0.5mm(X,Y,Z directions) for 1 hour    |             |
| Shock resistance           | 30G                                                                |             |
| Ambient humidity           | 35~85% RH                                                          |             |
| Protection                 | IP50(indoor use only)                                              |             |
| Material                   | ABS                                                                |             |
| Weight                     | KFS-PC8, -PC11(230g), KFS-PC8S,-PC11S(180g)                        |             |

### Dimension

KFS-PC8(8Pin)



KFS—PC8 OP.L FLOATLESS LEVEL SWITCH 63 50



KFS-PC11(11Pin)







KFS-PC8S







KFS-PC11S







### Circuit Diagram





### Wiring Diagram





### **Operation Diagram**

KFS-PC11S



#### Water Drainage



KFS-PC11, -PC11S



#### Water Drainage



# KFS-ES3

Material

Body: PBT

Electrode: Nickel - plated brass

Please use copper rod or brass rod (3-M6P1,  $\emptyset$ 6.0) for electrode

IP53

Cannot be used in oil





### Dimension

### KFS-ES3