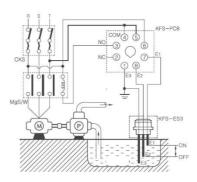

ance           | 30G                                                                |             |
| Ambient humidity           | 35~85% RH                                                          |             |
| Protection                 | IP50(indoor use only)                                              |             |
| Material                   | ABS                                                                |             |
| Weight                     | KFS-PC8, -PC11(230g), KFS-PC8S,-PC11S(180g)                        |             |

### Dimension

KFS-PC8(8Pin)



KFS—PC8 OP.L FLOATLESS LEVEL SWITCH 63 50



KFS-PC11(11Pin)







KFS-PC8S







KFS-PC11S







### Circuit Diagram





### Wiring Diagram





### **Operation Diagram**

KFS-PC11S



#### Water Drainage



KFS-PC11, -PC11S



#### Water Drainage



# KFS-ES3

Material

Body: PBT

Electrode: Nickel - plated brass

Please use copper rod or brass rod (3-M6P1,  $\emptyset$ 6.0) for electrode

IP53

Cannot be used in oil





### Dimension

### KFS-ES3