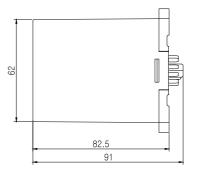

### Dimension

KFS-PC8(8Pin)

KFS—PC8 OP.L FLOATLESS LEVEL SWITCH 63 50

KFS-PC11(11Pin)

KFS-PC8S

KFS-PC11S

### Dimension