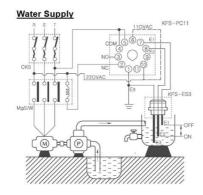

|             |
| Ambient humidity           | 35~85% RH                                                          |             |
| Protection                 | IP50(indoor use only)                                              |             |
| Material                   | ABS                                                                |             |
| Weight                     | KFS-PC8, -PC11(230g), KFS-PC8S,-PC11S(180g)                        |             |

### Dimension

KFS-PC8(8Pin)



KFS—PC8 OP.L FLOATLESS LEVEL SWITCH 63 50



KFS-PC11(11Pin)







KFS-PC8S







KFS-PC11S







### Circuit Diagram





### Wiring Diagram





### **Operation Diagram**

KFS-PC11S



#### Water Drainage



KFS-PC11, -PC11S



#### Water Drainage



# KFS-ES3

Material

Body: PBT

Electrode: Nickel - plated brass

Please use copper rod or brass rod (3-M6P1,  $\emptyset$ 6.0) for electrode

IP53

Cannot be used in oil





### Dimension

### KFS-ES3