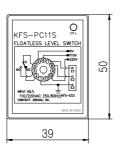

### Dimension

KFS-PC8(8Pin)

KFS—PC8 OP.L FLOATLESS LEVEL SWITCH 63 50

KFS-PC11(11Pin)

KFS-PC8S

KFS-PC11S