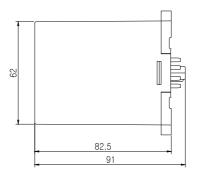

### Dimension

KFS-PC8(8Pin)

KFS—PC8 OP.L FLOATLESS LEVEL SWITCH 63 50

KFS-PC11(11Pin)

KFS-PC8S

KFS-PC11S