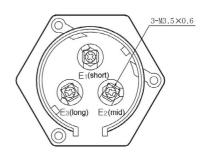

# KFS-ES3

Material

Body: PBT

Electrode: Nickel - plated brass

Please use copper rod or brass rod (3-M6P1,  $\emptyset$ 6.0) for electrode

IP53

Cannot be used in oil

### Dimension