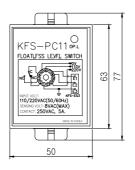

### Dimension

KFS-PC8(8Pin)

KFS—PC8 OP.L FLOATLESS LEVEL SWITCH 63 50

KFS-PC11(11Pin)

KFS-PC8S

KFS-PC11S