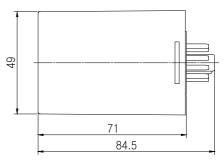

### Dimension

# KFS-ES3

Material

Body: PBT

Electrode: Nickel - plated brass

Please use copper rod or brass rod (3-M6P1,  $\emptyset$ 6.0) for electrode

IP53

Cannot be used in oil