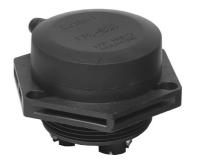

# KFS-ES3

Material

Body: PBT

Electrode: Nickel - plated brass

Please use copper rod or brass rod (3-M6P1,  $\emptyset$ 6.0) for electrode

IP53

Cannot be used in oil

### Dimension

### KFS-ES3